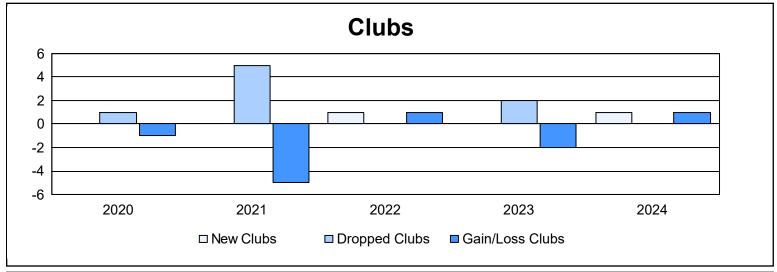

District LC 4 As of June 2024 Cumulative

| Year      | New<br>Clubs | Dropped<br>Clubs | Gain/<br>Loss<br>Clubs | New<br>Members | Charter<br>Members | Reinstate<br>Members | Transfer<br>Members | Total<br>Member<br>Added | Total<br>Members<br>Dropped | Gain/<br>Loss<br>Members |
|-----------|--------------|------------------|------------------------|----------------|--------------------|----------------------|---------------------|--------------------------|-----------------------------|--------------------------|
| 2019-2020 | 0            | 1                | -1                     | 97             | 7                  | 1                    | 15                  | 120                      | 185                         | -65                      |
| 2020-2021 | 0            | 5                | -5                     | 61             | 4                  | 3                    | 0                   | 68                       | 164                         | -96                      |
| 2021-2022 | 1            | 0                | 1                      | 151            | 22                 | 13                   | 3                   | 189                      | 115                         | 74                       |
| 2022-2023 | 0            | 2                | -2                     | 60             | 2                  | 8                    | 9                   | 79                       | 186                         | -107                     |
| 2023-2024 | 1            | 0                | 1                      | 180            | 21                 | 23                   | 1                   | 225                      | 128                         | 97                       |
| Average   | 0            | 2                | -1                     | 110            | 11                 | 10                   | 6                   | 136                      | 156                         | -19                      |