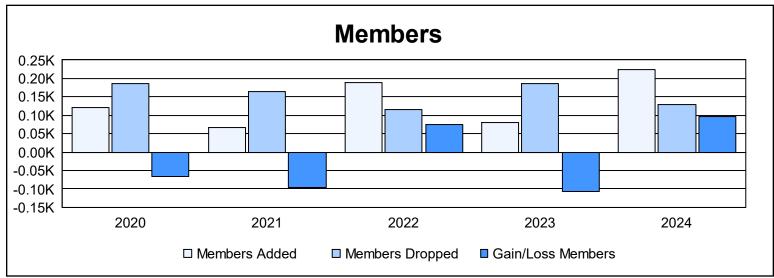

District LC 4 As of June 2024 Cumulative

| Year      | New<br>Clubs | Dropped<br>Clubs | Gain/<br>Loss<br>Clubs | New<br>Members | Charter<br>Members | Reinstate<br>Members | Transfer<br>Members | Total<br>Member<br>Added | Total<br>Members<br>Dropped | Gain/<br>Loss<br>Members |
|-----------|--------------|------------------|------------------------|----------------|--------------------|----------------------|---------------------|--------------------------|-----------------------------|--------------------------|
| 2019-2020 | 0            | 1                | -1                     | 97             | 7                  | 1                    | 15                  | 120                      | 185                         | -65                      |
| 2020-2021 | 0            | 5                | -5                     | 61             | 4                  | 3                    | 0                   | 68                       | 164                         | -96                      |
| 2021-2022 | 1            | 0                | 1                      | 151            | 22                 | 13                   | 3                   | 189                      | 115                         | 74                       |
| 2022-2023 | 0            | 2                | -2                     | 60             | 2                  | 8                    | 9                   | 79                       | 186                         | -107                     |
| 2023-2024 | 1            | 0                | 1                      | 180            | 21                 | 23                   | 1                   | 225                      | 128                         | 97                       |
| Average   | 0            | 2                | -1                     | 110            | 11                 | 10                   | 6                   | 136                      | 156                         | -19                      |